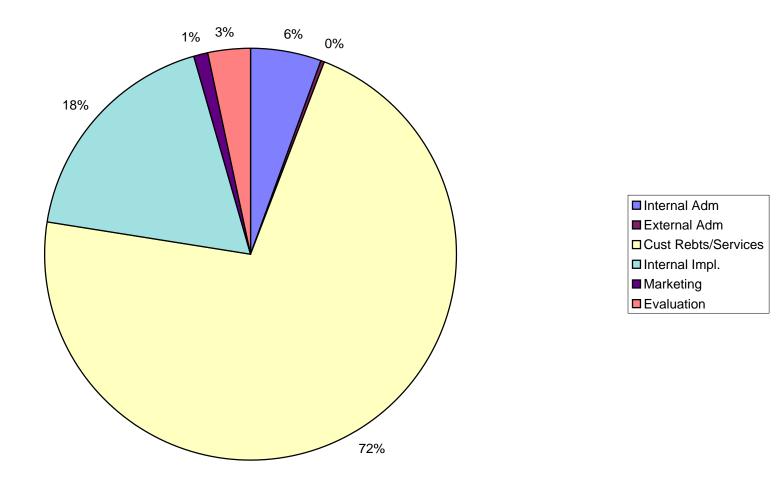

# CORE NH Program Highlights (January 1 - September 30, 2011)

| NH CORE                           | EXPENSE      | S       | SAVIN       | GS      | NUMBER      | R OF    |
|-----------------------------------|--------------|---------|-------------|---------|-------------|---------|
| ENERGY EFFICIENCY PROGRAMS        | (\$)         |         | (Lifetime   | kWh)    | CUSTON      | IERS    |
|                                   | Actual + In  | Percent | Actual + In | Percent | Actual + In | Percent |
|                                   | Process +    | of      | Process +   | of      | Process +   | of      |
|                                   | Prospective  | Budget  | Prospective | Budget  | Prospective | Budget  |
|                                   |              |         |             |         |             |         |
| RESIDENTIAL (nhsaves@home)        |              |         |             |         |             |         |
| ENERGY STAR Homes                 | \$1,525,926  | 109%    | 45,954,822  | 344%    | 666         | 132%    |
| NH Home Performance w/Energy Star | \$2,180,880  | 104%    | 15,088,546  | 152%    | 1,196       | 104%    |
| Home Energy Assistance            | \$2,129,187  | 82%     | 22,416,566  | 106%    | 849         | 101%    |
| ENERGY STAR Lighting              | \$1,034,614  | 95%     | 64,061,588  | 120%    | 278,794     | 115%    |
| ENERGY STAR Appliances            | \$910,730    | 85%     | 29,608,459  | 113%    | 17,687      | 108%    |
| TOTAL RESIDENTIAL                 | \$7,781,338  | 94%     | 177,129,981 | 143%    | 299,192     | 114%    |
| COMMERCIAL & INDUSTRIAL           |              |         |             |         |             |         |
| (nhsaves@work)                    |              |         |             |         |             |         |
| Small Business Energy Solutions   | \$3,367,319  | 104%    | 124,336,946 | 110%    | 603         | 87%     |
| Large Business Energy Solutions   | \$2,997,364  | 98%     | 225,049,811 | 113%    | 280         | 131%    |
| New Construction                  | \$2,137,163  | 100%    | 111,904,127 | 121%    | 181         | 105%    |
| TOTAL COMMERICAL & INDUSTRIAL     | \$8,501,846  | 99%     | 461,290,884 |         | 1,064       | 98%     |
|                                   |              |         |             |         | _           |         |
| TOTAL                             | \$16,283,185 | 97%     | 638,420,865 | 121%    | 300,256     | 114%    |