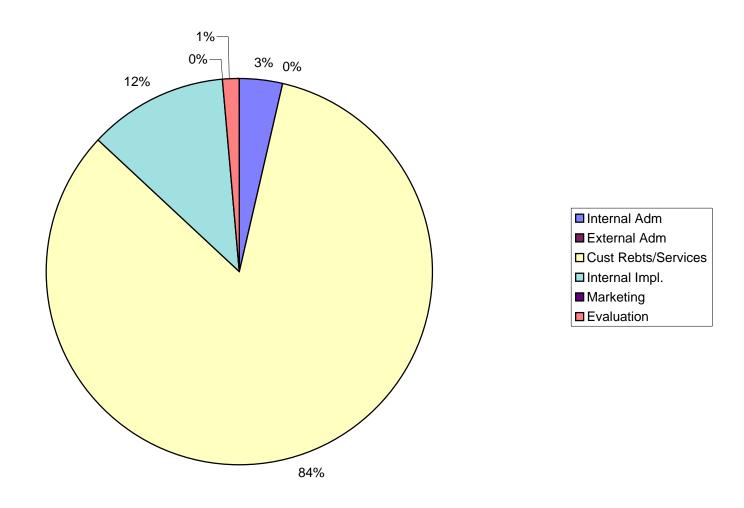

# CORE NH Program Highlights (January 1 - September 30, 2011)

| NH CORE                           | EXPENSE      | S       | SAVIN       | GS      | NUMBER      | R OF    |
|-----------------------------------|--------------|---------|-------------|---------|-------------|---------|
| ENERGY EFFICIENCY PROGRAMS        | (\$)         |         | (Lifetime   | kWh)    | CUSTON      | IERS    |
|                                   | Actual + In  | Percent | Actual + In | Percent | Actual + In | Percent |
|                                   | Process +    | of      | Process +   | of      | Process +   | of      |
|                                   | Prospective  | Budget  | Prospective | Budget  | Prospective | Budget  |
|                                   |              |         |             |         |             |         |
| RESIDENTIAL (nhsaves@home)        |              |         |             |         |             |         |
| ENERGY STAR Homes                 | \$1,525,926  | 109%    | 45,954,822  | 344%    | 666         | 132%    |
| NH Home Performance w/Energy Star | \$2,180,880  | 104%    | 15,088,546  | 152%    | 1,196       | 104%    |
| Home Energy Assistance            | \$2,129,187  | 82%     | 22,416,566  | 106%    | 849         | 101%    |
| ENERGY STAR Lighting              | \$1,034,614  | 95%     | 64,061,588  | 120%    | 278,794     | 115%    |
| ENERGY STAR Appliances            | \$910,730    | 85%     | 29,608,459  | 113%    | 17,687      | 108%    |
| TOTAL RESIDENTIAL                 | \$7,781,338  | 94%     | 177,129,981 | 143%    | 299,192     | 114%    |
| COMMERCIAL & INDUSTRIAL           |              |         |             |         |             |         |
| (nhsaves@work)                    |              |         |             |         |             |         |
| Small Business Energy Solutions   | \$3,367,319  | 104%    | 124,336,946 | 110%    | 603         | 87%     |
| Large Business Energy Solutions   | \$2,997,364  | 98%     | 225,049,811 | 113%    | 280         | 131%    |
| New Construction                  | \$2,137,163  | 100%    | 111,904,127 | 121%    | 181         | 105%    |
| TOTAL COMMERICAL & INDUSTRIAL     | \$8,501,846  | 99%     | 461,290,884 |         | 1,064       | 98%     |
|                                   |              |         |             |         | _           |         |
| TOTAL                             | \$16,283,185 | 97%     | 638,420,865 | 121%    | 300,256     | 114%    |