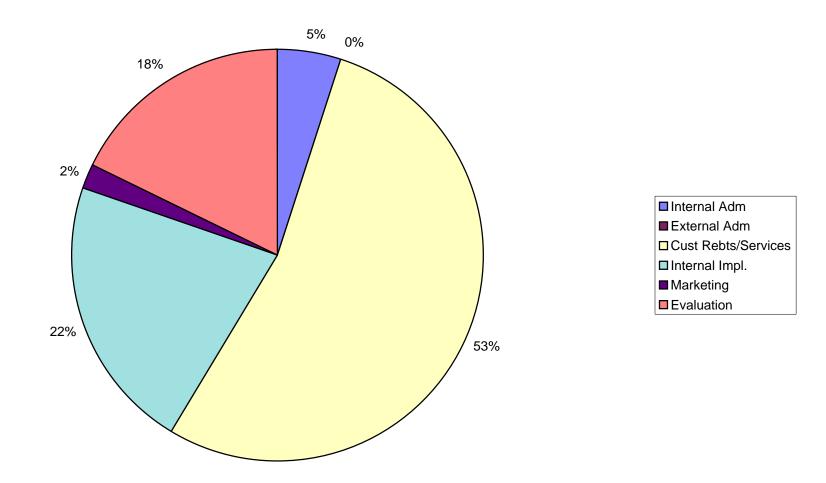

# CORE NH Program Highlights (January 1 - September 30, 2011)

| NH CORE                           | EXPENSE      | S       | SAVIN       | GS      | NUMBER      | R OF    |
|-----------------------------------|--------------|---------|-------------|---------|-------------|---------|
| ENERGY EFFICIENCY PROGRAMS        | (\$)         |         | (Lifetime   | kWh)    | CUSTON      | IERS    |
|                                   | Actual + In  | Percent | Actual + In | Percent | Actual + In | Percent |
|                                   | Process +    | of      | Process +   | of      | Process +   | of      |
|                                   | Prospective  | Budget  | Prospective | Budget  | Prospective | Budget  |
|                                   |              |         |             |         |             |         |
| RESIDENTIAL (nhsaves@home)        |              |         |             |         |             |         |
| ENERGY STAR Homes                 | \$1,525,926  | 109%    | 45,954,822  | 344%    | 666         | 132%    |
| NH Home Performance w/Energy Star | \$2,180,880  | 104%    | 15,088,546  | 152%    | 1,196       | 104%    |
| Home Energy Assistance            | \$2,129,187  | 82%     | 22,416,566  | 106%    | 849         | 101%    |
| ENERGY STAR Lighting              | \$1,034,614  | 95%     | 64,061,588  | 120%    | 278,794     | 115%    |
| ENERGY STAR Appliances            | \$910,730    | 85%     | 29,608,459  | 113%    | 17,687      | 108%    |
| TOTAL RESIDENTIAL                 | \$7,781,338  | 94%     | 177,129,981 | 143%    | 299,192     | 114%    |
| COMMERCIAL & INDUSTRIAL           |              |         |             |         |             |         |
| (nhsaves@work)                    |              |         |             |         |             |         |
| Small Business Energy Solutions   | \$3,367,319  | 104%    | 124,336,946 | 110%    | 603         | 87%     |
| Large Business Energy Solutions   | \$2,997,364  | 98%     | 225,049,811 | 113%    | 280         | 131%    |
| New Construction                  | \$2,137,163  | 100%    | 111,904,127 | 121%    | 181         | 105%    |
| TOTAL COMMERICAL & INDUSTRIAL     | \$8,501,846  | 99%     | 461,290,884 |         | 1,064       | 98%     |
|                                   |              |         |             |         | _           |         |
| TOTAL                             | \$16,283,185 | 97%     | 638,420,865 | 121%    | 300,256     | 114%    |