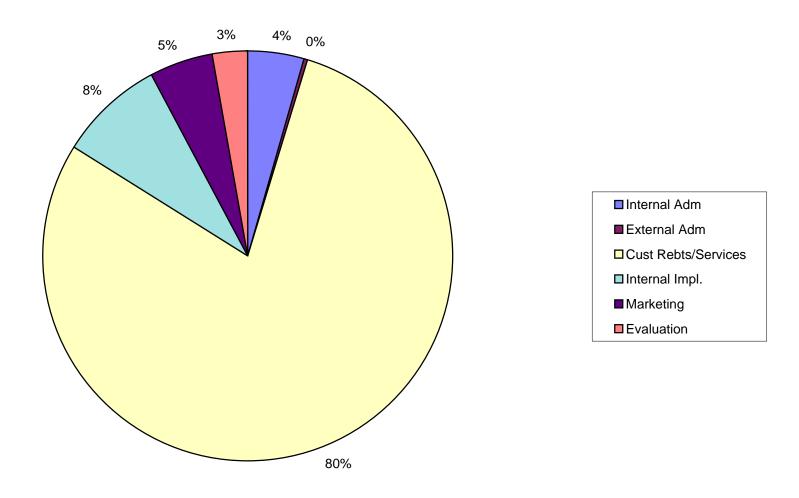

# CORE NH Program Highlights (January 1 - September 30, 2011)

| NH CORE                           | EXPENSE      | S       | SAVIN       | GS      | NUMBER      | R OF    |
|-----------------------------------|--------------|---------|-------------|---------|-------------|---------|
| ENERGY EFFICIENCY PROGRAMS        | (\$)         |         | (Lifetime   | kWh)    | CUSTON      | IERS    |
|                                   | Actual + In  | Percent | Actual + In | Percent | Actual + In | Percent |
|                                   | Process +    | of      | Process +   | of      | Process +   | of      |
|                                   | Prospective  | Budget  | Prospective | Budget  | Prospective | Budget  |
|                                   |              |         |             |         |             |         |
| RESIDENTIAL (nhsaves@home)        |              |         |             |         |             |         |
| ENERGY STAR Homes                 | \$1,525,926  | 109%    | 45,954,822  | 344%    | 666         | 132%    |
| NH Home Performance w/Energy Star | \$2,180,880  | 104%    | 15,088,546  | 152%    | 1,196       | 104%    |
| Home Energy Assistance            | \$2,129,187  | 82%     | 22,416,566  | 106%    | 849         | 101%    |
| ENERGY STAR Lighting              | \$1,034,614  | 95%     | 64,061,588  | 120%    | 278,794     | 115%    |
| ENERGY STAR Appliances            | \$910,730    | 85%     | 29,608,459  | 113%    | 17,687      | 108%    |
| TOTAL RESIDENTIAL                 | \$7,781,338  | 94%     | 177,129,981 | 143%    | 299,192     | 114%    |
| COMMERCIAL & INDUSTRIAL           |              |         |             |         |             |         |
| (nhsaves@work)                    |              |         |             |         |             |         |
| Small Business Energy Solutions   | \$3,367,319  | 104%    | 124,336,946 | 110%    | 603         | 87%     |
| Large Business Energy Solutions   | \$2,997,364  | 98%     | 225,049,811 | 113%    | 280         | 131%    |
| New Construction                  | \$2,137,163  | 100%    | 111,904,127 | 121%    | 181         | 105%    |
| TOTAL COMMERICAL & INDUSTRIAL     | \$8,501,846  | 99%     | 461,290,884 |         | 1,064       | 98%     |
|                                   |              |         |             |         | _           |         |
| TOTAL                             | \$16,283,185 | 97%     | 638,420,865 | 121%    | 300,256     | 114%    |