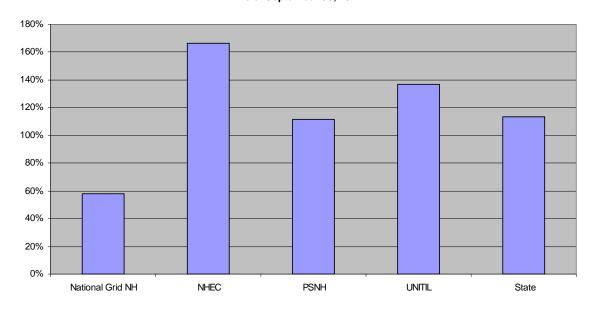

# CORE NH Program Highlights (January 1 - September 30, 2011)

| NH CORE                           | EXPENSE      | S       | SAVIN       | GS      | NUMBER      | R OF    |
|-----------------------------------|--------------|---------|-------------|---------|-------------|---------|
| ENERGY EFFICIENCY PROGRAMS        | (\$)         |         | (Lifetime   | kWh)    | CUSTON      | IERS    |
|                                   | Actual + In  | Percent | Actual + In | Percent | Actual + In | Percent |
|                                   | Process +    | of      | Process +   | of      | Process +   | of      |
|                                   | Prospective  | Budget  | Prospective | Budget  | Prospective | Budget  |
|                                   |              |         |             |         |             |         |
| RESIDENTIAL (nhsaves@home)        |              |         |             |         |             |         |
| ENERGY STAR Homes                 | \$1,525,926  | 109%    | 45,954,822  | 344%    | 666         | 132%    |
| NH Home Performance w/Energy Star | \$2,180,880  | 104%    | 15,088,546  | 152%    | 1,196       | 104%    |
| Home Energy Assistance            | \$2,129,187  | 82%     | 22,416,566  | 106%    | 849         | 101%    |
| ENERGY STAR Lighting              | \$1,034,614  | 95%     | 64,061,588  | 120%    | 278,794     | 115%    |
| ENERGY STAR Appliances            | \$910,730    | 85%     | 29,608,459  | 113%    | 17,687      | 108%    |
| TOTAL RESIDENTIAL                 | \$7,781,338  | 94%     | 177,129,981 | 143%    | 299,192     | 114%    |
| COMMERCIAL & INDUSTRIAL           |              |         |             |         |             |         |
| (nhsaves@work)                    |              |         |             |         |             |         |
| Small Business Energy Solutions   | \$3,367,319  | 104%    | 124,336,946 | 110%    | 603         | 87%     |
| Large Business Energy Solutions   | \$2,997,364  | 98%     | 225,049,811 | 113%    | 280         | 131%    |
| New Construction                  | \$2,137,163  | 100%    | 111,904,127 | 121%    | 181         | 105%    |
| TOTAL COMMERICAL & INDUSTRIAL     | \$8,501,846  | 99%     | 461,290,884 |         | 1,064       | 98%     |
|                                   |              |         |             |         | _           |         |
| TOTAL                             | \$16,283,185 | 97%     | 638,420,865 | 121%    | 300,256     | 114%    |