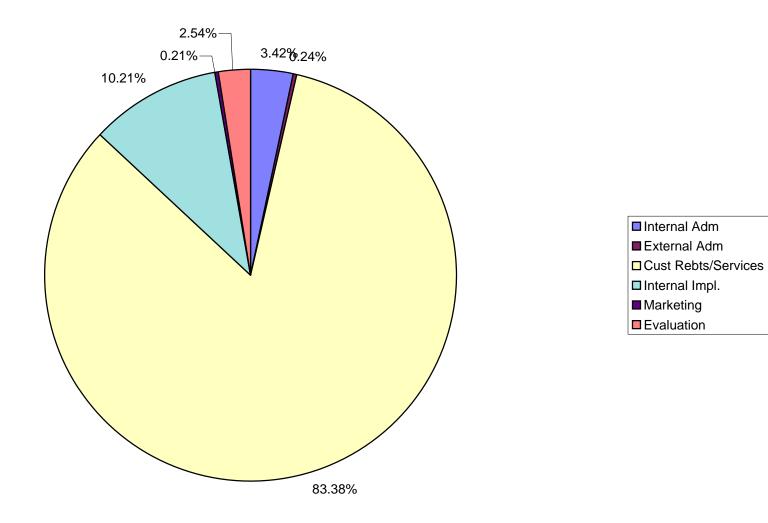

# CORE NH Program Highlights (January 1 - September 30, 2011)

| NH CORE                           | EXPENSE      | S       | SAVIN       | GS      | NUMBER      | R OF    |
|-----------------------------------|--------------|---------|-------------|---------|-------------|---------|
| ENERGY EFFICIENCY PROGRAMS        | (\$)         |         | (Lifetime   | kWh)    | CUSTON      | IERS    |
|                                   | Actual + In  | Percent | Actual + In | Percent | Actual + In | Percent |
|                                   | Process +    | of      | Process +   | of      | Process +   | of      |
|                                   | Prospective  | Budget  | Prospective | Budget  | Prospective | Budget  |
|                                   |              |         |             |         |             |         |
| RESIDENTIAL (nhsaves@home)        |              |         |             |         |             |         |
| ENERGY STAR Homes                 | \$1,525,926  | 109%    | 45,954,822  | 344%    | 666         | 132%    |
| NH Home Performance w/Energy Star | \$2,180,880  | 104%    | 15,088,546  | 152%    | 1,196       | 104%    |
| Home Energy Assistance            | \$2,129,187  | 82%     | 22,416,566  | 106%    | 849         | 101%    |
| ENERGY STAR Lighting              | \$1,034,614  | 95%     | 64,061,588  | 120%    | 278,794     | 115%    |
| ENERGY STAR Appliances            | \$910,730    | 85%     | 29,608,459  | 113%    | 17,687      | 108%    |
| TOTAL RESIDENTIAL                 | \$7,781,338  | 94%     | 177,129,981 | 143%    | 299,192     | 114%    |
| COMMERCIAL & INDUSTRIAL           |              |         |             |         |             |         |
| (nhsaves@work)                    |              |         |             |         |             |         |
| Small Business Energy Solutions   | \$3,367,319  | 104%    | 124,336,946 | 110%    | 603         | 87%     |
| Large Business Energy Solutions   | \$2,997,364  | 98%     | 225,049,811 | 113%    | 280         | 131%    |
| New Construction                  | \$2,137,163  | 100%    | 111,904,127 | 121%    | 181         | 105%    |
| TOTAL COMMERICAL & INDUSTRIAL     | \$8,501,846  | 99%     | 461,290,884 |         | 1,064       | 98%     |
|                                   |              |         |             |         | _           |         |
| TOTAL                             | \$16,283,185 | 97%     | 638,420,865 | 121%    | 300,256     | 114%    |