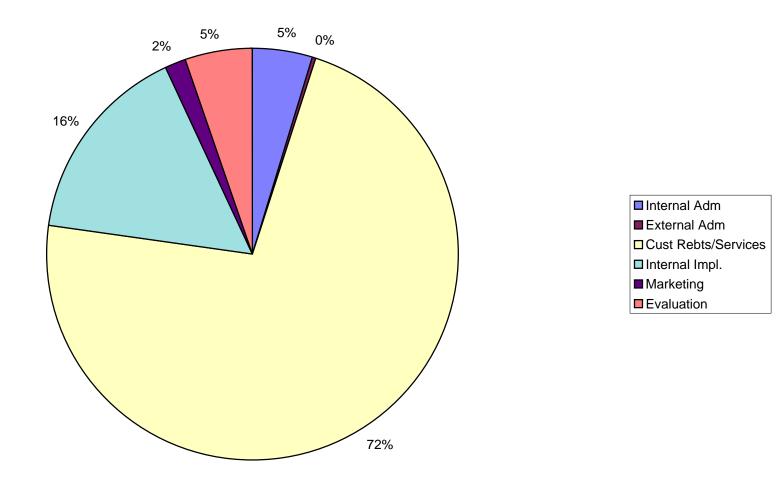

# CORE NH Program Highlights (January 1 - September 30, 2011)

| NH CORE                           | EXPENSE      | S       | SAVIN       | GS      | NUMBER      | R OF    |
|-----------------------------------|--------------|---------|-------------|---------|-------------|---------|
| ENERGY EFFICIENCY PROGRAMS        | (\$)         |         | (Lifetime   | kWh)    | CUSTON      | IERS    |
|                                   | Actual + In  | Percent | Actual + In | Percent | Actual + In | Percent |
|                                   | Process +    | of      | Process +   | of      | Process +   | of      |
|                                   | Prospective  | Budget  | Prospective | Budget  | Prospective | Budget  |
|                                   |              |         |             |         |             |         |
| RESIDENTIAL (nhsaves@home)        |              |         |             |         |             |         |
| ENERGY STAR Homes                 | \$1,525,926  | 109%    | 45,954,822  | 344%    | 666         | 132%    |
| NH Home Performance w/Energy Star | \$2,180,880  | 104%    | 15,088,546  | 152%    | 1,196       | 104%    |
| Home Energy Assistance            | \$2,129,187  | 82%     | 22,416,566  | 106%    | 849         | 101%    |
| ENERGY STAR Lighting              | \$1,034,614  | 95%     | 64,061,588  | 120%    | 278,794     | 115%    |
| ENERGY STAR Appliances            | \$910,730    | 85%     | 29,608,459  | 113%    | 17,687      | 108%    |
| TOTAL RESIDENTIAL                 | \$7,781,338  | 94%     | 177,129,981 | 143%    | 299,192     | 114%    |
| COMMERCIAL & INDUSTRIAL           |              |         |             |         |             |         |
| (nhsaves@work)                    |              |         |             |         |             |         |
| Small Business Energy Solutions   | \$3,367,319  | 104%    | 124,336,946 | 110%    | 603         | 87%     |
| Large Business Energy Solutions   | \$2,997,364  | 98%     | 225,049,811 | 113%    | 280         | 131%    |
| New Construction                  | \$2,137,163  | 100%    | 111,904,127 | 121%    | 181         | 105%    |
| TOTAL COMMERICAL & INDUSTRIAL     | \$8,501,846  | 99%     | 461,290,884 |         | 1,064       | 98%     |
|                                   |              |         |             |         | _           |         |
| TOTAL                             | \$16,283,185 | 97%     | 638,420,865 | 121%    | 300,256     | 114%    |