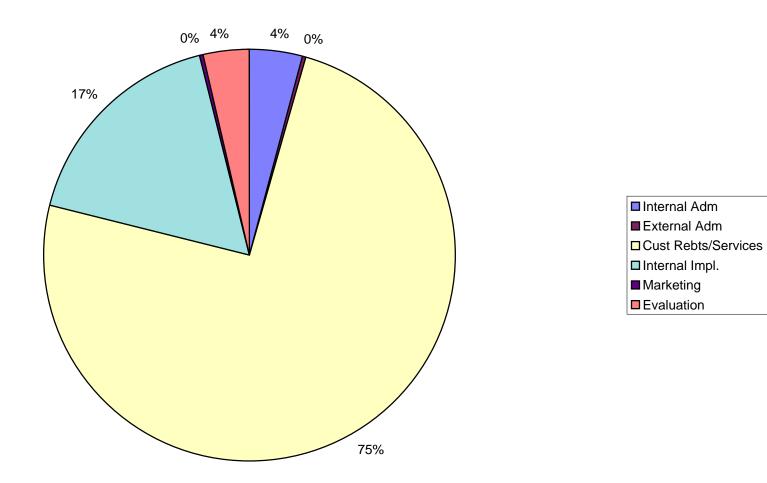

# CORE NH Program Highlights (January 1 - September 30, 2011)

| NH CORE                           | EXPENSE      | S       | SAVIN       | GS      | NUMBER      | R OF    |
|-----------------------------------|--------------|---------|-------------|---------|-------------|---------|
| ENERGY EFFICIENCY PROGRAMS        | (\$)         |         | (Lifetime   | kWh)    | CUSTON      | IERS    |
|                                   | Actual + In  | Percent | Actual + In | Percent | Actual + In | Percent |
|                                   | Process +    | of      | Process +   | of      | Process +   | of      |
|                                   | Prospective  | Budget  | Prospective | Budget  | Prospective | Budget  |
|                                   |              |         |             |         |             |         |
| RESIDENTIAL (nhsaves@home)        |              |         |             |         |             |         |
| ENERGY STAR Homes                 | \$1,525,926  | 109%    | 45,954,822  | 344%    | 666         | 132%    |
| NH Home Performance w/Energy Star | \$2,180,880  | 104%    | 15,088,546  | 152%    | 1,196       | 104%    |
| Home Energy Assistance            | \$2,129,187  | 82%     | 22,416,566  | 106%    | 849         | 101%    |
| ENERGY STAR Lighting              | \$1,034,614  | 95%     | 64,061,588  | 120%    | 278,794     | 115%    |
| ENERGY STAR Appliances            | \$910,730    | 85%     | 29,608,459  | 113%    | 17,687      | 108%    |
| TOTAL RESIDENTIAL                 | \$7,781,338  | 94%     | 177,129,981 | 143%    | 299,192     | 114%    |
| COMMERCIAL & INDUSTRIAL           |              |         |             |         |             |         |
| (nhsaves@work)                    |              |         |             |         |             |         |
| Small Business Energy Solutions   | \$3,367,319  | 104%    | 124,336,946 | 110%    | 603         | 87%     |
| Large Business Energy Solutions   | \$2,997,364  | 98%     | 225,049,811 | 113%    | 280         | 131%    |
| New Construction                  | \$2,137,163  | 100%    | 111,904,127 | 121%    | 181         | 105%    |
| TOTAL COMMERICAL & INDUSTRIAL     | \$8,501,846  | 99%     | 461,290,884 |         | 1,064       | 98%     |
|                                   |              |         |             |         | _           |         |
| TOTAL                             | \$16,283,185 | 97%     | 638,420,865 | 121%    | 300,256     | 114%    |